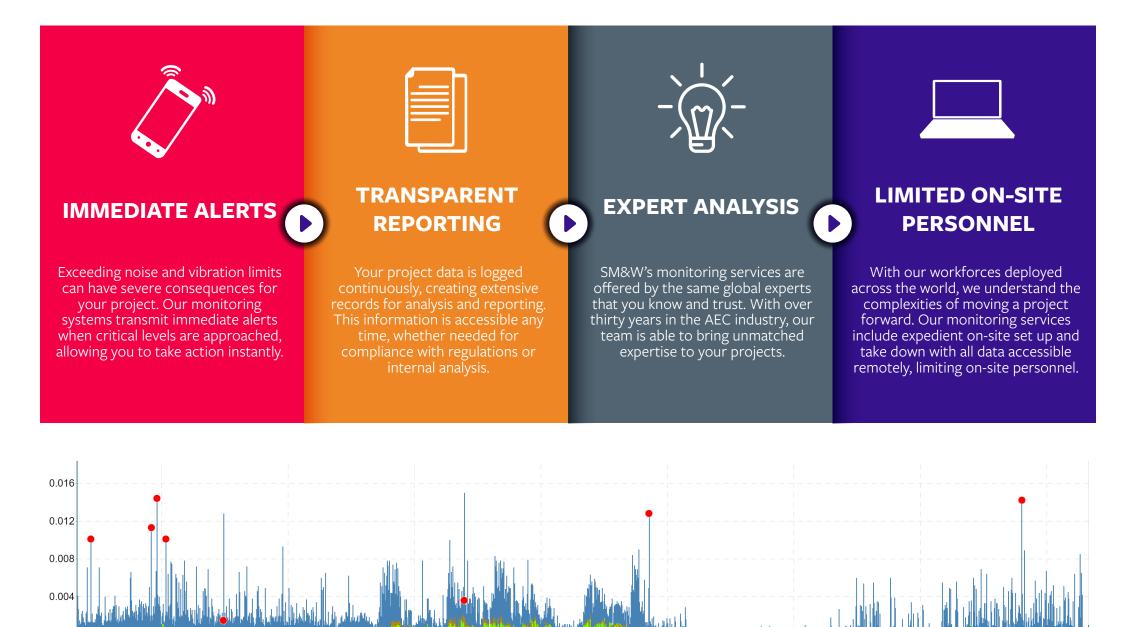

11:00

2020-05-08

14:00

17:00

Our **acoustical engineering and design** team offers comprehensive noise and vibration monitoring services for a wide variety of applications. From construction sites to highly sensitive labs or studio spaces, these services offer several key benefits, including:

- > We proactively identify and plan for potential issues at the earliest point possible, offering up-front protection and helping avoid larger issues down the line.
- > We bring our extensive acoustics project experience, design and industry expertise, and global resources to your project.
- > By utilizing wireless monitoring systems, we are able to instantly alert clients if certain limits are reached.
- > We understand there is no one-size-fits-all solution. We customize our solutions based on each project's unique needs; purposefully advising and consulting our clients.