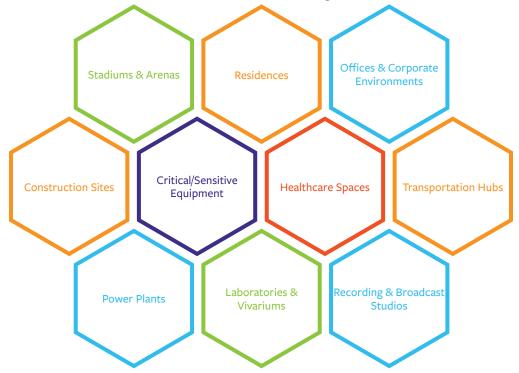

# Did you know that many cities regulate construction noise and vibration by imposing maximum allowable limits?

Whether mandated through regulations or not, these prudent measures are important for public health and safety. From protecting adjacent properties during construction to safeguarding millions of dollars of sensitive lab equipment or creating benchmarks, SM&W has you covered. We monitor noise and vibration for the following environments: